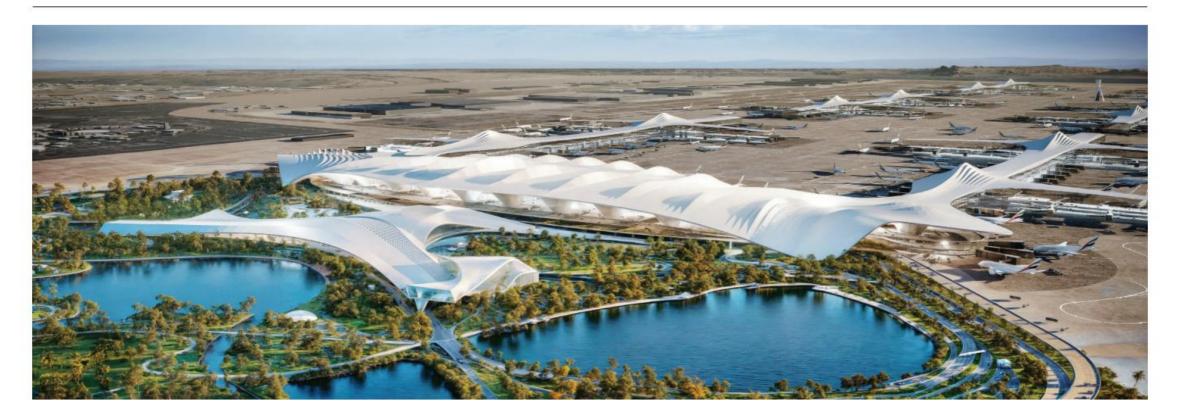

The leadership is racing against time with the largest project "AI Maktoum Airport"... and 210 gates for aircraft in the first phase

### Take the aviation sector to new heights Dubai is solved

«: A great leap into the future

and investments. (Dubai - Al Bavan)

Businessmen, officials of international companies and banks for »

The final stage, the date of which has not yet been det For their part, businessmen and officials of international companies and banks confirmed to Al Bayan that the project represents a major economic leap for Duba towards the future, and is also considered an example lof Another on development Clear Continuing construction of Dubai's vital infrastructure with the aim of supporting the ambition of sustainable economic growth, which will constitute a strong boost to the emirate's economy in the coming years, and will enhance investment opportunities in Dubai It will cover various comprehensive partnership agreement negotiations sectors, including tourism, travel, transportation, real estate, logistical services, and retail. It will create thousands of job opportunities and attract

more people. Companies 05 - 03

nationals. Saif Mohammed Al Suwaidi, Director General of the General Civil Aviatio Authority, said in this regard that the announcement of the second phase of the expansion of A nal Airport establishes the continuity of Dubai's leadership As it includes the ort in terms of international passenger traffic, it places it in a place where it o th major, clear and ambitious shipping stations. To increase the numbers air force in the world and sets targets During the next decade While Majed Al-Joker, CEO of Operations at Dubai Airports, revealed that the number of aircraft es at Al Maktoum International Airport will reach 10 years after the first phase of expansion 21

gates, before reaching 400 gates in

eeded after His Highness Sheikh Mohammed bin Rashid Al Maktoum, Vice Pre the State, Prime Minister and Ruler of Dubai, may God protect him, approved the designs of the ne inal in M Al Maktoum International Airport, which is the largest in the world, at a cos of 128 billion dirhams, and with a final capacity Reaching 260 million passengers, taking the globa aviation sector to new heights. This reflects a future outlook of the wise leadership as it races against time with major qualitative projects that bring great benefits to the state and its eco

The announcement of the expansion of AI Maktoum International Airport came after Duba nal Airport achieved record levels of growth that made it sit on the throne of internationa airports for the tenth consecutive year in terms of the number of passengers