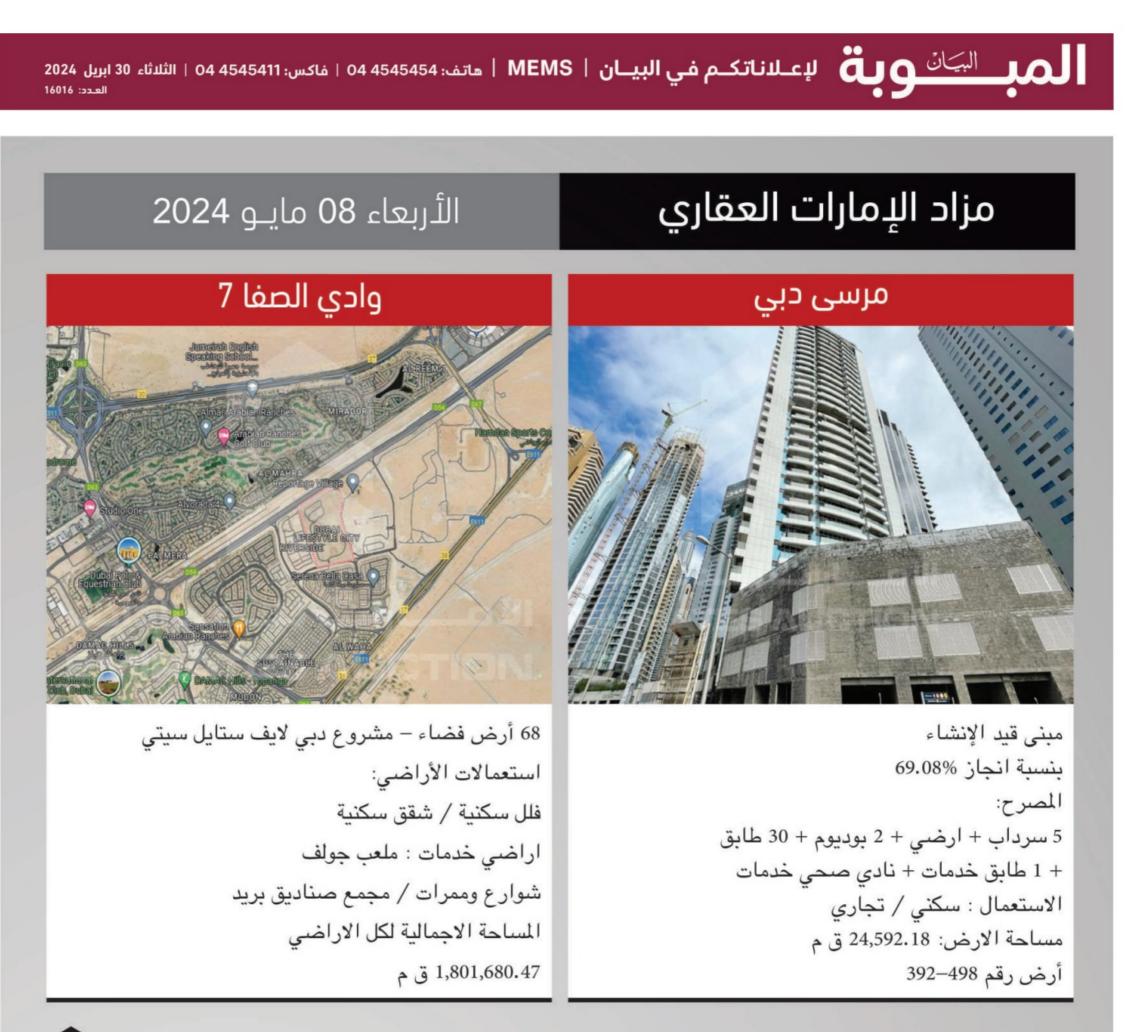

30 / 04 / 2024 الشؤون القانونية تاريخ التشر ، 30 / 04 / 2024

### حكومة دبي – دائرة الاقتصاد والسياحة شهادة بالتأشير في السجل التجاري بتعيين مصفي اسم المصفي : ان بي ان لمراجعة الحسابات

بموجب هذا تعلن دائرة الاقتصاد والسياحة في دبي بأنه قد تم التأشير في السجل التجاري لديها بتعيين المصفى المذكور أعلاه لتصفية شركة، سيلك بيلت للوساطة التجارية (ش.ذ.م.م) محاكم دبي.

تاريخ القرار : 2024/04/22

تاريخ تصديق القرار: 2024/04/22

وعلى منْ لديه أي اعتراض أو مطالبة التقدم إلى المصفي المعين (أن بي أن لمراجعة الحسابات) في العنوان التالي مصطحبا معه كافة المستندات والأوراق الثبوتية وذلك في خلال 45 يوما من تاريخ نشر هذا الإعلان العنوان؛ مكتب 305 -ملك الشيخ محمد بن خالد محمد ثاني ال ثاني - ديرة - القرهود. الفاكس الهاتف:

دائرة الاقتصاد والسياحة

لاعلاناتكم في البيان هاتف: 4545454 / 04 - فاكس: 4545411 / 04/



للمزيد من المعلومات,والمشاركة اتصل على 80032 أو تفضل بزيارة www.emiratesauction.com



|                | ، والتسجيل البحري<br>يل سفينة وطنية           |                                                                            |
|----------------|-----------------------------------------------|----------------------------------------------------------------------------|
| ة<br>مد وهي: - | قوارب وسفن النزها<br>ينة المذكورة بياناتها به | تعلن وزارة الطاقة والبنية ا<br>هابي ليف لتأجير<br>قد تقدمت بطلب تسجيل السف |
| العلم السابق   | رقم التسجيل السابق                            | اسم السفيتية                                                               |
| UAE            | 218950                                        | (Ex: Al Ghanim) 47 داود