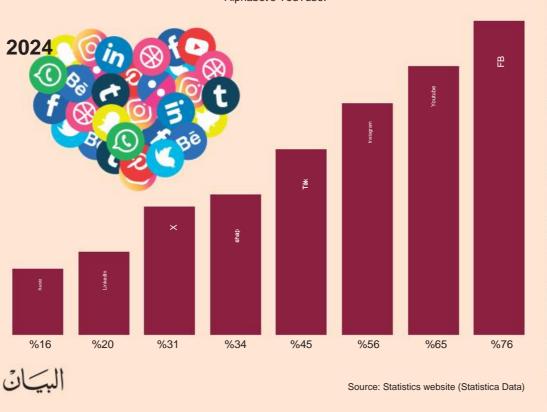

o its lowest level in a week at one point yesterday, before trimming some of its losses to trade lowe Singapore time. Smaller cryptocurrencies At 62,505 dollars at noor Almost such as Ethereum, BNP, and XRP also suffered losses. The Depository Trust Company, which ettlement and clearing services in the United States, said on Friday that exchange traded funds linked to cryptocurrencies will not receive a collateral value for credit line facilities raising questions about any potential effects on digital asset markets. Demand for about 10 Bitcoin-traded investment funds in the United States continues to decline, Bitcoin's progress for the year 2024 has declined to about 47% from more than 70% in mid-March, when the token reached a record level of nearly \$74,000. (New York - Bloomberg)







# 70 million jobs supported by the world's oil industry

| Haitham Al-Ghais, Secretary-General of OPEC, stressed that employment and supporting national $\overset{y}{\overset{y}{}}$ |  |  |  |  |
|----------------------------------------------------------------------------------------------------------------------------|--|--|--|--|
| economies at the world level, by Whatever The oil and gas industry plays a role                                            |  |  |  |  |
| providing job opportunities for people, not only highly skilled and specialized people, but also including                 |  |  |  |  |
| ,                                                                                                                          |  |  |  |  |
| The entire supply chain, manufacturing,